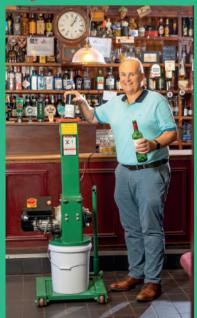

## About Us

Our G2S machine reduces bottles to sand instantly, thereby eliminating your glass bottle recycling costs. As the plan going forward is for all bottles to become non returnable, now is the time to get a solution to the expense of glass bottle pick up charges.

#### Quick and easy to operate, it will also

- eliminate your glass recyling costs
- guarantee huge reductions in your waste management costs
- significantly reduce glass bottle storage requirements
- reduce labour costs
- Volume reduction up to 90%
- 120 beer bottles or 60 standard wine bottles reduce to a bucket of sand
- 75% silica sand, safe to handle, and used in flower and shrub beds, pathways, and sand blasting
- For more information go to our website www.glass2sand.com

Our machine is ideally suited for premises which have a small storage area. Only 60cm square, 140cm high, and on wheels, making it highly mobile . Works on single phase electricity.