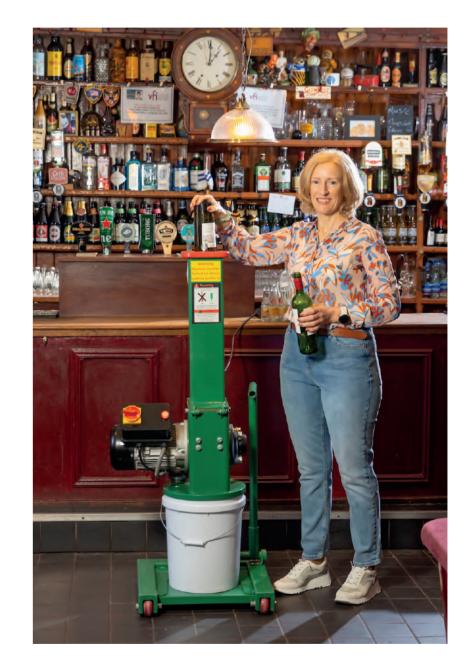

## About Us

Our G2S machine reduces bottles to sand instantly, thereby eliminating your glass bottle recycling costs. As the plan going forward is for all bottles to become non returnable, now is the time to get a solution to the expense of glass bottle pick up charges.

#### Quick and easy to operate, it will also

- eliminate your glass recyling costs
- guarantee huge reductions in your waste management costs
- significantly reduce glass bottle storage requirements
- reduce labour costs
- Volume reduction up to 90%
- 120 beer bottles or 60 standard wine bottles reduce to a bucket of sand
- 75% silica sand, safe to handle, and used in flower and shrub beds, pathways, and sand blasting
- For more information go to our website www.glass2sand.com

Our machine is ideally suited for premises which have a small storage area. Only 60cm square, 140cm high, and on wheels, making it highly mobile . Works on single phase electricity.