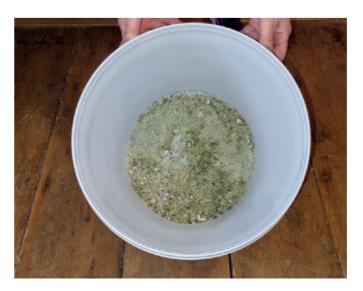

#### Quick and easy to operate, it will also

- eliminate your glass recyling costs
- guarantee huge reductions in your waste management costs
- significantly reduce glass bottle storage requirements
- reduce labour costs
- Volume reduction up to 90%
- 120 beer bottles or 60 standard wine bottles reduce to a bucket of sand
- 75% silica sand, safe to handle, and used in flower and shrub beds, pathways, and sand blasting
- For more information go to our website www.glass2sand.com