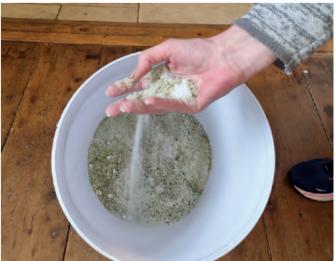

#### Quick and easy to operate, it will also

- eliminate your glass recyling costs
- guarantee huge reductions in your waste management costs
- significantly reduce glass bottle storage requirements
- reduce labour costs
- Volume reduction up to 90%
- 120 beer bottles or 60 standard wine bottles reduce to a bucket of sand
- 75% silica sand, safe to handle, and used in flower and shrub beds, pathways, and sand blasting
- For more information go to our website www.glass2sand.com